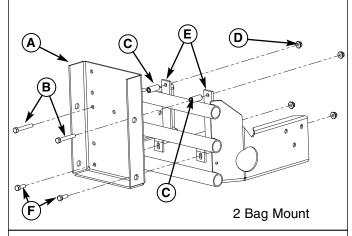

## WARNING

Before beginning any service work turn off the PTO, set the parking brake, turn off the ignition, and disconnect the spark plug wire(s).

- 1. Park machine on a flat, level surface and engage the parking brake. Disengage the PTO switch, turn off the engine and remove the key from the ignition.
- 2. If the engine is hot, allow sufficient time for the muffler to cool to prevent a burn injury during installation.
- 3. Install the 3/8-16 x 2-1/2" bolts (B) through the mount plate (A) and install spacers (C).
- 4. Install the mount plate onto the bumper with the bolts above the top bumper tube.
- 5. Install the mount brackets (E) loosely secure with the 3/8-16 nylock flange nuts (D).
- 6. Install the 3/8-16 x 1" bolts (F) through mount plate and mount brackets loosely secure with the 3/8-16 nylock flange nuts (D).
- 7. For 2-Bag: Position the right hand side mount plate approximately 2" (5,1cm) from the right hand end of the bumper tubes and tighten the hardware securely.

For 3-Bag: Center the mount plate side-to-side on the bumper and tighten the hardware securely.

Figure 1. Install Adapter Kit

- A. Mount Plate
- B. 3/8-16 x 2-1/2" Bolts (2X)
- C. Spacers (2X)
- D. 3/8-16 Nylock Flange Nut (4X)
- E. Tube Brackets (2X)
- F. 3/8-16 x 1" Bolts (2X)